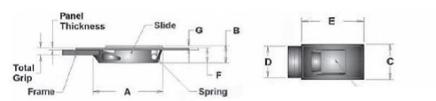

## A30 Series – Slide Slam Latch

|         | GRIP (mm)          |               | DIMENSIONS (mm) |    |    |    |    |    |   |
|---------|--------------------|---------------|-----------------|----|----|----|----|----|---|
|         | PANEL<br>THICKNESS | TOTAL<br>GRIP | А               | В  | С  | D  | Ε  | F  | G |
| A30/1.0 | 1.0-1.2            | 6.4           | 57              | 15 | 28 | 25 | 47 | 13 | 2 |
| A30/1.2 | 1.2-1.6            | 6.4           | 57              | 15 | 28 | 25 | 47 | 13 | 2 |
| A30/1.6 | 1.6-2.0            | 6.4           | 57              | 15 | 28 | 25 | 47 | 13 | 2 |
| A30/2.0 | 2.0-2.4            | 6.4           | 57              | 15 | 28 | 25 | 47 | 13 | 2 |