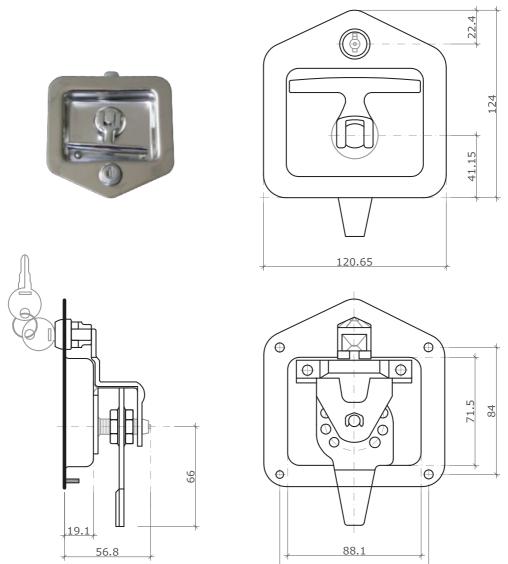

| PART:<br>10502SS-1 | DESCRIPTION: Drop-T Cam Action Latch with Stud Mount.<br>Supplied with 1/4 UNC NYLOC NUT (4 per latch)<br>P/N 10502SS-1NN. |    |                  |
|--------------------|----------------------------------------------------------------------------------------------------------------------------|----|------------------|
| SCALE:             | MATERIAL:                                                                                                                  | el | DATE OF DRAWING: |
| not to scale       | Stainless Ste                                                                                                              |    | 10/12/10         |