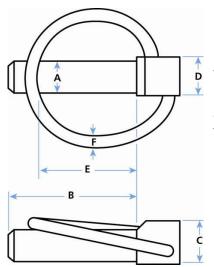

 The ring is made from hard drawn MB spring wire.
Lynch Pins feature an "over center" ring loop attached to the head which snaps down hard to hold the fastener in place.

| Part Number | Pin<br>Diameter -<br>A [in] | Shank<br>Length - B<br>[in] | Capture<br>Length - E<br>[in] | Material          |
|-------------|-----------------------------|-----------------------------|-------------------------------|-------------------|
| HANG-1      | 3/16                        | 1 1/2                       | 1 1/16                        | Zinc Plated Steel |
| HANG-2      | 3/16                        | 1 3/4                       | 1 5/16                        | Zinc Plated Steel |
| HANG-4      | 1/4                         | 1 3/4                       | 1 5/16                        | Zinc Plated Steel |
| HANG-6      | 5/16                        | 1 3/4                       | 1 3/8                         | Zinc Plated Steel |
| HANG-7      | 3/8                         | 1 3/4                       | 1 1/2                         | Zinc Plated Steel |
| HANG-8      | 7/16                        | 1 3/4                       | 1 23/64                       | Zinc Plated Steel |