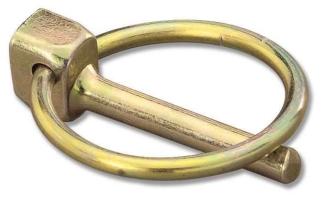

## Lynch pins

Material: Zinc plated steel

Available in stainless steel on request. MOQ's may apply.

Lynch Pin - also known as Lynch Pins, 3 point hitch pins, Quick Pins, Click Pins and Snapper Pins- are made from low carbon steel, and

plated zinc with a yellow chromate dip for added corrosion protection. Steel Lanyards or Nylon Lanyards may be added as a low cost tether to prevent Lynch Pin loss. These quick locking pins do not require cotter pins and are faster to use than clevis pins and cotters.

 The ring is made from hard drawn MB spring wire.
Lynch Pins feature an "over center" ring loop attached to the head which snaps down hard to hold the fastener in place.

| Part Number | Pin<br>Diameter -<br>A [in] | Shank<br>Length - B<br>[in] | Capture<br>Length - E<br>[in] | Material          |
|-------------|-----------------------------|-----------------------------|-------------------------------|-------------------|
| HANG-1      | 3/16                        | 1 1/2                       | 1 1/16                        | Zinc Plated Steel |
| HANG-2      | 3/16                        | 1 3/4                       | 1 5/16                        | Zinc Plated Steel |
| HANG-4      | 1/4                         | 1 3/4                       | 1 5/16                        | Zinc Plated Steel |
| HANG-6      | 5/16                        | 1 3/4                       | 1 3/8                         | Zinc Plated Steel |
| HANG-7      | 3/8                         | 1 3/4                       | 1 1/2                         | Zinc Plated Steel |
| HANG-8      | 7/16                        | 1 3/4                       | 1 23/64                       | Zinc Plated Steel |