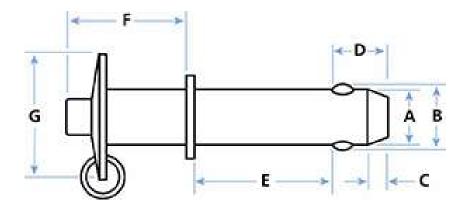

| D. AN.              |                           |                              |                         |
|---------------------|---------------------------|------------------------------|-------------------------|
| Part Number         | Basic Shank Diameter [in] | Effective<br>Length - E [in] | Material                |
| Build Your Own -    | 1/4                       | Longin - L [m]               |                         |
| 1/4" Shank          | <b>-</b> /, ·             |                              |                         |
| Diameter            |                           |                              |                         |
| Build Your Own -    | 5/16                      |                              |                         |
| 5/16" Shank         |                           |                              |                         |
| Diameter            |                           |                              |                         |
| Build Your Own -    | 3/8                       |                              |                         |
| 3/8" Shank          |                           |                              |                         |
| Diameter            |                           |                              |                         |
| Build Your Own -    | 1/2                       |                              |                         |
| 1/2" Shank          |                           |                              |                         |
| Diameter<br>PL4-500 | 1/4                       | 1/2                          | Zinc Plated Alloy Steel |
| PL4-750             | 1/4                       | 3/4                          | Zinc Plated Alloy Steel |
| PL4-1000            | 1/4                       | 1                            | Zinc Plated Alloy Steel |
| PL4-1250            | 1/4                       | 1 1/4                        | Zinc Plated Alloy Steel |
| PL4-1500            | 1/4                       | 1 1/4                        | Zinc Plated Alloy Steel |
| PL5-1000            | 5/16                      | 1 1/2                        | Zinc Plated Alloy Steel |
| PL5-1250            | 5/16                      | 1 1/4                        | Zinc Plated Alloy Steel |
| PL5-1500            | 5/16                      | 1 1/2                        | Zinc Plated Alloy Steel |
| PL5-1750            | 5/16                      | 1 3/4                        | Zinc Plated Alloy Steel |
| PL5-2000            | 5/16                      | 2                            | Zinc Plated Alloy Steel |
| PL6-1000            | 3/8                       | 1                            | Zinc Plated Alloy Steel |
| PL6-1250            | 3/8                       | 1 1/4                        | Zinc Plated Alloy Steel |
| PL6-1500            | 3/8                       | 1 1/2                        | Zinc Plated Alloy Steel |
| PL6-1750            | 3/8                       | 1 3/4                        | Zinc Plated Alloy Steel |
| PL6-2000            | 3/8                       | 2                            | Zinc Plated Alloy Steel |
| PL6-2250            | 3/8                       | 2 1/4                        | Zinc Plated Alloy Steel |
| PL6-2500            | 3/8                       | 2 1/2                        | Zinc Plated Alloy Steel |
| PL8-1000            | 1/2                       | 1                            | Zinc Plated Alloy Steel |
| PL8-1500            | 1/2                       | 1 1/2                        | Zinc Plated Alloy Steel |
| PL8-1750            | 1/2                       | 1 3/4                        | Zinc Plated Alloy Steel |
| PL8-2000            | 1/2                       | 2                            | Zinc Plated Alloy Steel |
| PL8-2500            | 1/2                       | 2 1/2                        | Zinc Plated Alloy Steel |
| PL8-3000            | 1/2                       | 3                            | Zinc Plated Alloy Steel |
| PL8-3500            | 1/2                       | 3 1/2                        | Zinc Plated Alloy St    |
|                     | -/-                       |                              |                         |