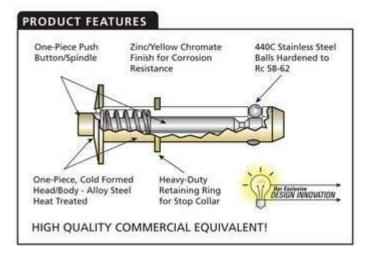

## **Positive Lock Pins**

Material: Zinc or Yellow Chromate finish

Ball Lock Pins are a very secure quick-release pin. They have a push button that initiates ball action and retraction, and can only be released by pushing the button. Ball Lock Pin design combines secure fastening with Quick-Release ease of removal. Steel Lanyards or Nylon Lanyards may be added as a low cost tether to prevent loss

Pivot Point's Ball Lock Pin design features both a one-piece, cold formed body and one-piece spindle for increased durability.

Ball lock pins are also known as positive lock pins, ball pins, double ball detent pins, push button pins, Quick-Release pins, quick pins and hitch pins.

Stocked in heat treated alloy steel for strength and durability. Standard finish is Zinc with yellow Chromate. Other finishes available on request, MOQ's may apply.

www.conceptlatch.com.au sales@conceptlatch.com.au 03 9388 2551