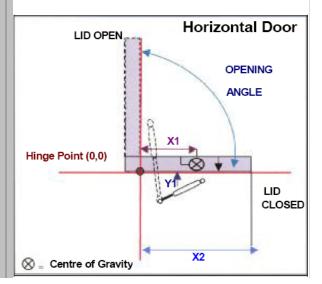

Email: sales@conceptlatch.com.au www.conceptlatch.com.au

| Name             | De                     | sign Req                                  | uest l     | -or                           | m             |     |
|------------------|------------------------|-------------------------------------------|------------|-------------------------------|---------------|-----|
| Title            |                        |                                           |            |                               |               |     |
| Compa            | nv.                    |                                           |            |                               |               |     |
| Addres           | -                      |                                           |            |                               |               |     |
| State            |                        | P/code                                    |            |                               |               |     |
| Phone            |                        | Fax                                       |            |                               |               |     |
| Email            |                        | '                                         | ux         |                               |               |     |
|                  | Business               |                                           |            |                               |               |     |
| Motor<br>Vehicle |                        | Aircraft                                  |            |                               | Furniture     |     |
| Medica           |                        | Industr                                   | ial        |                               | Other         |     |
| The a            |                        | your informity of the pro                 |            |                               |               | the |
| Centre           | of Gravity             | - (Centre of gr                           | avity fron | n the                         | hinge point): |     |
|                  |                        | X1 =                                      | mm         | )                             |               |     |
|                  |                        | Y1 =                                      | mm         | 1                             |               |     |
| Handle           | — (Hand for            | ce location in c                          | losed pos  | ition)                        | :             |     |
|                  |                        | X2 =                                      | mm         | 1                             |               |     |
|                  |                        | Y2 =                                      | mm         | 1                             |               |     |
| Opening          |                        | Weigl                                     | nt         |                               |               |     |
| Angle: Degrees   |                        |                                           | of Lid     | :                             | Kg            |     |
| Desired          | Action:                |                                           |            |                               |               |     |
|                  | Self oper<br>unlatched | ning when<br>d                            |            | Similar to car hatchback door |               |     |
|                  |                        | ase supply a<br>to mounting<br>cutout, ve | the gas    | s spi                         |               |     |
| any re           |                        |                                           |            |                               |               |     |
| Applica          | tion descri            | ption:<br>fe, operating te                |            |                               |               |     |