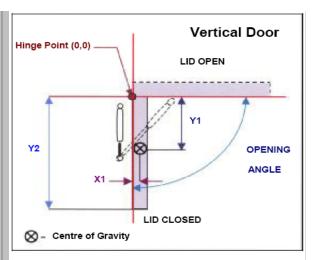

Email: sales@conceptlatch.com.au www.conceptlatch.com.au

| Name             | De                     | sign Req                                  | uest l     | -or                           | m             |     |
|------------------|------------------------|-------------------------------------------|------------|-------------------------------|---------------|-----|
| Title            |                        |                                           |            |                               |               |     |
| Compa            | nv.                    |                                           |            |                               |               |     |
| Addres           | -                      |                                           |            |                               |               |     |
| State            |                        | P/code                                    |            |                               |               |     |
| Phone            |                        | Fax                                       |            |                               |               |     |
| Email            |                        | '                                         | ux         |                               |               |     |
|                  | Business               |                                           |            |                               |               |     |
| Motor<br>Vehicle |                        | Aircraft                                  |            |                               | Furniture     |     |
| Medica           |                        | Industr                                   | ial        |                               | Other         |     |
| The a            |                        | your informity of the pro                 |            |                               |               | the |
| Centre           | of Gravity             | - (Centre of gr                           | avity fron | n the                         | hinge point): |     |
|                  |                        | X1 =                                      | mm         | )                             |               |     |
|                  |                        | Y1 =                                      | mm         | 1                             |               |     |
| Handle           | — (Hand for            | ce location in c                          | losed pos  | ition)                        | :             |     |
|                  |                        | X2 =                                      | mm         | 1                             |               |     |
|                  |                        | Y2 =                                      | mm         | 1                             |               |     |
| Opening          |                        | Weigl                                     | nt         |                               |               |     |
| Angle: Degrees   |                        |                                           | of Lid     | :                             | Kg            |     |
| Desired          | Action:                |                                           |            |                               |               |     |
|                  | Self oper<br>unlatched | ning when<br>d                            |            | Similar to car hatchback door |               |     |
|                  |                        | ase supply a<br>to mounting<br>cutout, ve | the gas    | s spi                         |               |     |
| any re           |                        |                                           |            |                               |               |     |
| Applica          | tion descri            | ption:<br>fe, operating te                |            |                               |               |     |