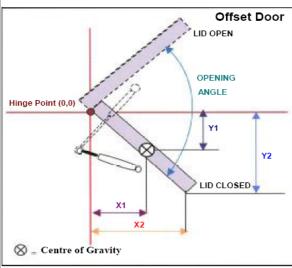

Email: sales@conceptlatch.com.au www.conceptlatch.com.au

| Name             | De                     | sign Req                                  | uest l     | -or                           | m             |     |
|------------------|------------------------|-------------------------------------------|------------|-------------------------------|---------------|-----|
| Title            |                        |                                           |            |                               |               |     |
| Compa            | nv.                    |                                           |            |                               |               |     |
| Addres           | -                      |                                           |            |                               |               |     |
| State            |                        | P/code                                    |            |                               |               |     |
| Phone            |                        | Fax                                       |            |                               |               |     |
| Email            |                        | '                                         | ux         |                               |               |     |
|                  | Business               |                                           |            |                               |               |     |
| Motor<br>Vehicle |                        | Aircraft                                  |            |                               | Furniture     |     |
| Medica           |                        | Industr                                   | ial        |                               | Other         |     |
| The a            |                        | your informity of the pro                 |            |                               |               | the |
| Centre           | of Gravity             | - (Centre of gr                           | avity fron | n the                         | hinge point): |     |
|                  |                        | X1 =                                      | mm         | )                             |               |     |
|                  |                        | Y1 =                                      | mm         | 1                             |               |     |
| Handle           | — (Hand for            | ce location in c                          | losed pos  | ition)                        | :             |     |
|                  |                        | X2 =                                      | mm         | 1                             |               |     |
|                  |                        | Y2 =                                      | mm         | 1                             |               |     |
| Opening          |                        | Weigl                                     | nt         |                               |               |     |
| Angle: Degrees   |                        |                                           | of Lid     | :                             | Kg            |     |
| Desired          | Action:                |                                           |            |                               |               |     |
|                  | Self oper<br>unlatched | ning when<br>d                            |            | Similar to car hatchback door |               |     |
|                  |                        | ase supply a<br>to mounting<br>cutout, ve | the gas    | s spi                         |               |     |
| any re           |                        |                                           |            |                               |               |     |
| Applica          | tion descri            | ption:<br>fe, operating te                |            |                               |               |     |