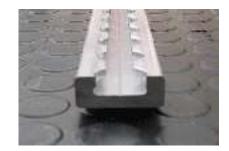

## Lashing Rail 206-2000

All aluminium lashing rails have a raster of 25mm. That means you can use any lashing bail, depending on the load requirement.

The lashing rails can be strained with up to 2.500daN (kg), the effective load capacity depends on the lashing bails from 300 to 2.000 daN(kg).

The common rail length is 2000mm.

**Size:** 2000 x 34,3 x 13 mm

**Material:** Aluminium **Weight:** 1,80kg / rail

Centre Fixing

Large range of fittings/ bails available

Easy Fixing of all fittings

Weight rating depends on the fitting/ bail used Please see our fittings range for more details.