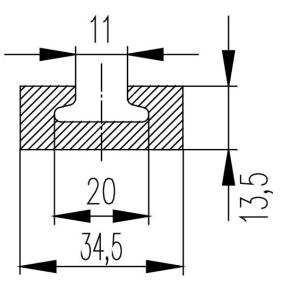

The common rail length is 2000mm.

**Size:** 2000 x 34,3 x 13 mm

**Material:** Aluminium **Weight:** 1,80kg / rail

Centre Fixing

Large range of fittings/ bails available

Easy Fixing of all fittings

Weight rating depends on the fitting/ bail used Please see our fittings range for more details.