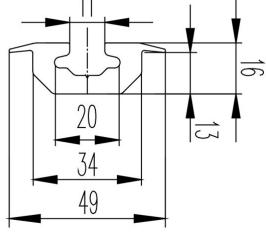

**Size:** 2000 x 48,6 x 16 mm

Material: Aluminium Weight: 2kg / rail

Centre Fixing for corners installation 45° Large range of fittings/ bails available

Easy Fixing of all fittings

Weight rating depends on the fitting/ bail