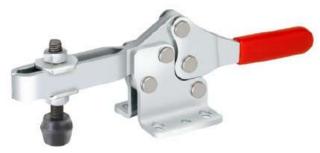

Model No. H-217-U

www.conceptlatch.com.au sales@conceptlatch.com.au 03 9388 2551

| Model No. | Holding Capacity |         | Weight | Handle      | Bar   | Dimensions |       |             |      |      |      |      |      |      |           |      |     |         |  |
|-----------|------------------|---------|--------|-------------|-------|------------|-------|-------------|------|------|------|------|------|------|-----------|------|-----|---------|--|
|           | X2               | X1      | Kgs    | Moves       | Opens | А          | В     | С           | D    | E    | E1   | F    | G    | Н    | J         | К    | М   | N       |  |
| H-213-U   | 0.30 kN          | 0.70 kN | 0.070  | 60°         | 90°   | 36.0       | 109.0 | <u>19.5</u> | 13.5 | 19.0 | 17.6 | 25.5 | 28.0 | 35.5 | 4.3 x 5.0 | 24.0 | -   | M5 Bolt |  |
| H-213-UB  | 0.30 kN          | 0.70 kN | 0.070  | 60°         | 90°   | 44.7       | 109.0 | 27.0        | 13.5 | 4.0  |      | 25.5 | -    | 35.5 | 4.3 x 5.0 | 24.0 | -   | M5 Bolt |  |
| H-217-U   | 0.36 kN          | 1.00 kN | 0.190  | <b>76</b> ° | 92°   | 52.0       | 166.0 | 27.0        | 26.2 | 29.5 | 23.7 | 37.6 | 41.1 | 63.0 | 5.5 x 8.5 | 42.0 | 4.7 | M6 Bolt |  |
| H-217-UB  | 0.36 kN          | 1.00 kN | 0.190  | <b>76</b> ° | 92°   | 63.5       | 166.0 | 34.0        | 26.2 | 6.0  | -    | 37.6 | -    | 63.0 | 5.5 x 8.5 | 42.0 | 4.7 | M6 Bolt |  |