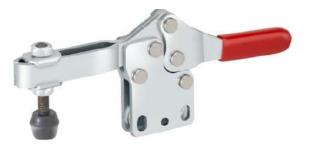

## **FEATURES:**

- Base: Flanged or straight
- Arm Type: Adjustable Arm
- Available in a range of sizes, please see below
- Also available in stainless steel

Model No. H-213-U

Model No. H-217-UB

| Model No. | Arm Type       | Base Type |  |  |  |
|-----------|----------------|-----------|--|--|--|
| H-213-U   | Adjustable Arm | Flanged   |  |  |  |
| H-213-UB  | Adjustable Arm | Straight  |  |  |  |
| H-217-U   | Adjustable Arm | Flanged   |  |  |  |
| H-217-UB  | Adjustable Arm | Straight  |  |  |  |