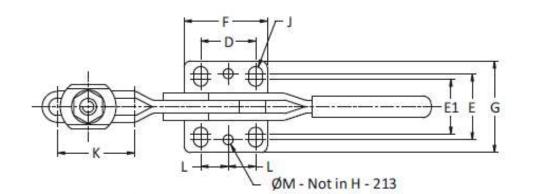

Model No. H-217-U

www.conceptlatch.com.au sales@conceptlatch.com.au 03 9388 2551

| Model No. | Holding Capacity |         | Weight | Handle      | Bar   | Dimensions |       |             |      |      |      |      |      |      |           |      |     |         |  |
|-----------|------------------|---------|--------|-------------|-------|------------|-------|-------------|------|------|------|------|------|------|-----------|------|-----|---------|--|
|           | X2               | X1      | Kgs    | Moves       | Opens | А          | В     | С           | D    | E    | E1   | F    | G    | Н    | J         | К    | М   | N       |  |
| H-213-U   | 0.30 kN          | 0.70 kN | 0.070  | 60°         | 90°   | 36.0       | 109.0 | <u>19.5</u> | 13.5 | 19.0 | 17.6 | 25.5 | 28.0 | 35.5 | 4.3 x 5.0 | 24.0 | -   | M5 Bolt |  |
| H-213-UB  | 0.30 kN          | 0.70 kN | 0.070  | 60°         | 90°   | 44.7       | 109.0 | 27.0        | 13.5 | 4.0  |      | 25.5 | -    | 35.5 | 4.3 x 5.0 | 24.0 | -   | M5 Bolt |  |
| H-217-U   | 0.36 kN          | 1.00 kN | 0.190  | <b>76</b> ° | 92°   | 52.0       | 166.0 | 27.0        | 26.2 | 29.5 | 23.7 | 37.6 | 41.1 | 63.0 | 5.5 x 8.5 | 42.0 | 4.7 | M6 Bolt |  |
| H-217-UB  | 0.36 kN          | 1.00 kN | 0.190  | <b>76</b> ° | 92°   | 63.5       | 166.0 | 34.0        | 26.2 | 6.0  | -    | 37.6 | -    | 63.0 | 5.5 x 8.5 | 42.0 | 4.7 | M6 Bolt |  |