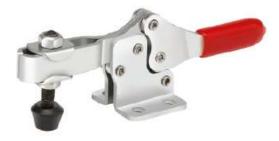

## **FEATURES:**

- Base: Flanged or straight
- Arm Type: Adjustable Arm
- Available in a range of sizes, please see below
- Also available in stainless steel

Model No. H-213-U

Model No. H-217-UB

| Model No. | Arm Type       | Base Type |  |  |  |
|-----------|----------------|-----------|--|--|--|
| H-213-U   | Adjustable Arm | Flanged   |  |  |  |
| H-213-UB  | Adjustable Arm | Straight  |  |  |  |
| H-217-U   | Adjustable Arm | Flanged   |  |  |  |
| H-217-UB  | Adjustable Arm | Straight  |  |  |  |