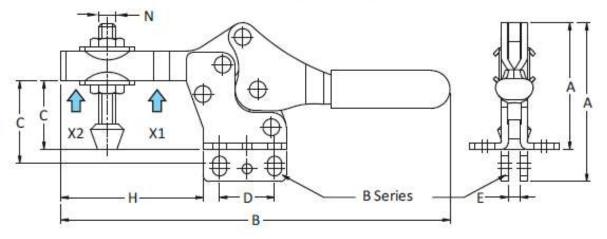

Model No. H-217-U

www.conceptlatch.com.au sales@conceptlatch.com.au 03 9388 2551

| Model No. | Holding Capacity |         | Weight | Handle      | Bar   | Dimensions |       |             |      |      |      |      |      |      |           |      |     |         |  |
|-----------|------------------|---------|--------|-------------|-------|------------|-------|-------------|------|------|------|------|------|------|-----------|------|-----|---------|--|
|           | X2               | X1      | Kgs    | Moves       | Opens | А          | В     | С           | D    | E    | E1   | F    | G    | Н    | J         | К    | М   | N       |  |
| H-213-U   | 0.30 kN          | 0.70 kN | 0.070  | 60°         | 90°   | 36.0       | 109.0 | <u>19.5</u> | 13.5 | 19.0 | 17.6 | 25.5 | 28.0 | 35.5 | 4.3 x 5.0 | 24.0 | -   | M5 Bolt |  |
| H-213-UB  | 0.30 kN          | 0.70 kN | 0.070  | 60°         | 90°   | 44.7       | 109.0 | 27.0        | 13.5 | 4.0  |      | 25.5 | -    | 35.5 | 4.3 x 5.0 | 24.0 | -   | M5 Bolt |  |
| H-217-U   | 0.36 kN          | 1.00 kN | 0.190  | <b>76</b> ° | 92°   | 52.0       | 166.0 | 27.0        | 26.2 | 29.5 | 23.7 | 37.6 | 41.1 | 63.0 | 5.5 x 8.5 | 42.0 | 4.7 | M6 Bolt |  |
| H-217-UB  | 0.36 kN          | 1.00 kN | 0.190  | <b>76</b> ° | 92°   | 63.5       | 166.0 | 34.0        | 26.2 | 6.0  | -    | 37.6 | -    | 63.0 | 5.5 x 8.5 | 42.0 | 4.7 | M6 Bolt |  |