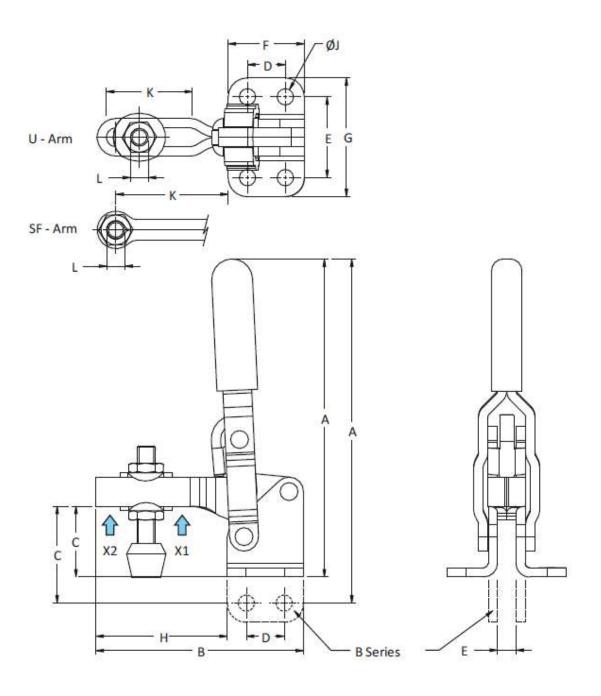

| Also Available     |
|--------------------|
| in Stainless Steel |
| VTC-202-U-SS       |
| VTC-202-UB-SS      |

www.conceptlatch.com.au sales@conceptlatch.com.au 03 9388 2551

| Model No.   | Holding Capacity |         | Weight | Handle | Bar   | Dimensions |      |      |      |      |      |      |      |     |      |         |
|-------------|------------------|---------|--------|--------|-------|------------|------|------|------|------|------|------|------|-----|------|---------|
|             | X2               | X1      | Kgs    | Moves  | Opens | Α          | В    | С    | D    | E    | F    | G    | н    | J   | К    | L       |
| VTC-202-SF  | 0.62 kN          | 1.00 kN | 0.150  | 64°    | 104°  | 106.0      | 62.6 | 24.0 | 12.7 | 26.9 | 25.5 | 39.3 | 33.3 | 5.5 | 26.5 | M6 Bolt |
| VTC-202-SFB | 0.62 kN          | 1.00 kN | 0.150  | 64°    | 104°  | 115.0      | 62.6 | 28.3 | 12.7 | 6.0  | 25.5 | 1    | 33.3 | 5.5 | 26.5 | M6 Bolt |
| VTC-202-U   | 0.62 kN          | 1.00 kN | 0.160  | 64°    | 104°  | 106.0      | 75.2 | 23.9 | 12.7 | 26.9 | 25.5 | 39.3 | 45.8 | 5.5 | 25.4 | M6 Bolt |
| VTC-202-UB  | 0.62 kN          | 1.00 kN | 0.160  | 64°    | 104°  | 115.0      | 75.2 | 28.3 | 12.7 | 6.0  | 25.5 | -    | 45.8 | 5.5 | 25.4 | M6 Bolt |
| VTC-202-UL  | 0.62 kN          | 1.00 kN | 0.160  | 64°    | 104°  | 106.0      | 86.0 | 23.9 | 12.7 | 26.9 | 25.5 | 39.3 | 60.5 | 5.5 | 40.0 | M6 Bolt |