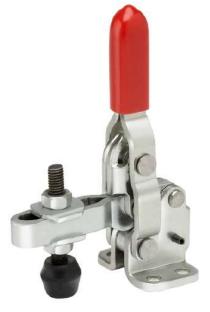

Model No. VTC-202-UB

Model No. VTC-202-U

| Model No.   | Arm Type       | Base Type |  |  |  |  |
|-------------|----------------|-----------|--|--|--|--|
| VTC-202-SF  | Spindle Fixed  | Flanged   |  |  |  |  |
| VTC-202-SFB | Spindle Fixed  | Straight  |  |  |  |  |
| VTC-202-U   | Adjustable Arm | Flanged   |  |  |  |  |
| VTC-202-UB  | Adjustable Arm | Straight  |  |  |  |  |
| VTC-202-UL  | Adjustable Arm | Flanged   |  |  |  |  |