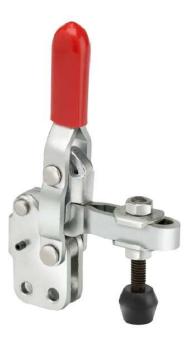

Model No. VTC-202-UB

Model No. VTC-202-U

| Model No.   | Arm Type       | Base Type |  |  |  |  |
|-------------|----------------|-----------|--|--|--|--|
| VTC-202-SF  | Spindle Fixed  | Flanged   |  |  |  |  |
| VTC-202-SFB | Spindle Fixed  | Straight  |  |  |  |  |
| VTC-202-U   | Adjustable Arm | Flanged   |  |  |  |  |
| VTC-202-UB  | Adjustable Arm | Straight  |  |  |  |  |
| VTC-202-UL  | Adjustable Arm | Flanged   |  |  |  |  |