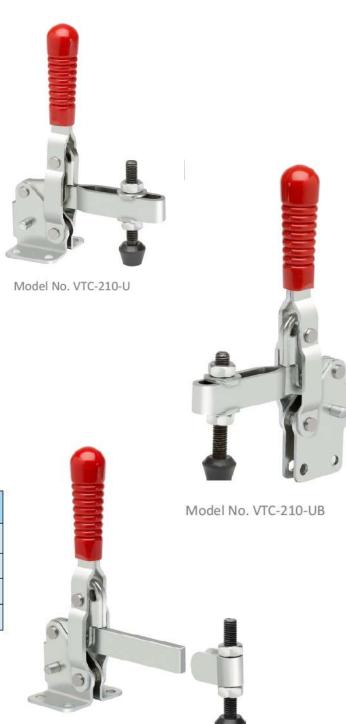

| Model No.  | Arm Type       | Base Type<br>Flanged |  |  |  |  |
|------------|----------------|----------------------|--|--|--|--|
| VTC-210-S  | Solid Arm      |                      |  |  |  |  |
| VTC-210-SB | Solid Arm      | Straight             |  |  |  |  |
| VTC-210-U  | Adjustable Arm | Flanged              |  |  |  |  |
| VTC-210-UB | Adjustable Arm | Straight             |  |  |  |  |