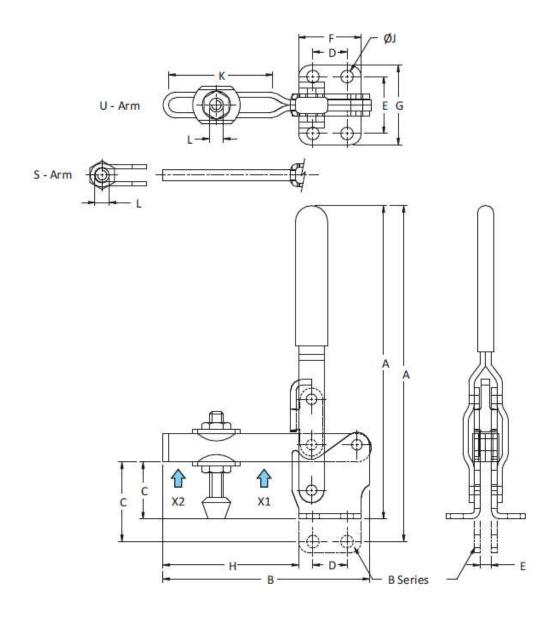

www.conceptlatch.com.au sales@conceptlatch.com.au 03 9388 2551

Model No. VTC-210-S

| Model No.  | Holding | Capacity | Weight | Handle<br>Moves | Bar<br>Opens | Dimensions |       |      |      |      |      |      |      |     |      |          |
|------------|---------|----------|--------|-----------------|--------------|------------|-------|------|------|------|------|------|------|-----|------|----------|
|            | X2      | X1       | Kgs    |                 |              | Α          | В     | С    | D    | Ε    | F    | G    | Н    | J   | K    | L        |
| VTC-210-S  | 2.20 kN | 3.40 kN  | 0.590  | 58°             | 106°         | 195.0      | 144.0 | 42.0 | 31.8 | 45.2 | 48.6 | 64.4 | 91.0 | 8.3 | -    | M10 Bolt |
| VTC-210-SB | 2.20 kN | 3.40 kN  | 0.590  | 58°             | 106°         | 219.0      | 144.0 | 56.5 | 31.8 | 8.0  | 48.6 | _    | 90.0 | 8.3 | _    | M10 Bolt |
| VTC-210-U  | 1.40 kN | 2.70 kN  | 0.590  | 58°             | 106°         | 195.0      | 144.0 | 42.0 | 31.8 | 45.2 | 48.6 | 64.4 | 91.0 | 8.3 | 60.0 | M10 Bolt |
| VTC-210-UB | 1.40 kN | 2.70 kN  | 0.590  | 58°             | 106°         | 219.0      | 144.0 | 56.5 | 31.8 | 8.0  | 48.6 | _    | 90.0 | 8.3 | 60.0 | M10 Bolt |