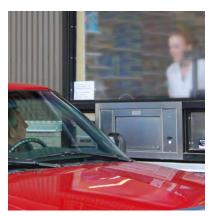

## Two-Way Travel Slide

Model O363 offers a unique dual-access solution for industrial, commercial, institutional, and residential projects. This product is suitable for medical carts or interior and exterior access drawers or trays such as those used for drive-through pharmacies or banks. In residential applications, it is a good choice for kitchen islands and dining or entertainment bars.

## Availability/Packaging

- Available lengths: 16"-24" and 28"
- Clear zinc finish

A good solution for partitioned indoor/outdoor access.

Expands access in mobile supply carts.