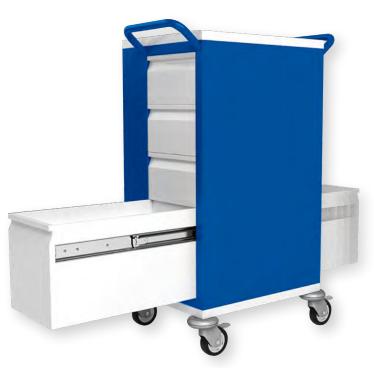

## Two-Way Travel Slide

Model O363 offers a unique dual-access solution for industrial, commercial, institutional, and residential projects. This product is suitable for medical carts or interior and exterior access drawers or trays such as those used for drive-through pharmacies or banks. In residential applications, it is a good choice for kitchen islands and dining or entertainment bars.

## Availability/Packaging

- Available lengths: 16"-24" and 28"
- Clear zinc finish

A good solution for partitioned indoor/outdoor access.

Expands access in mobile supply carts.