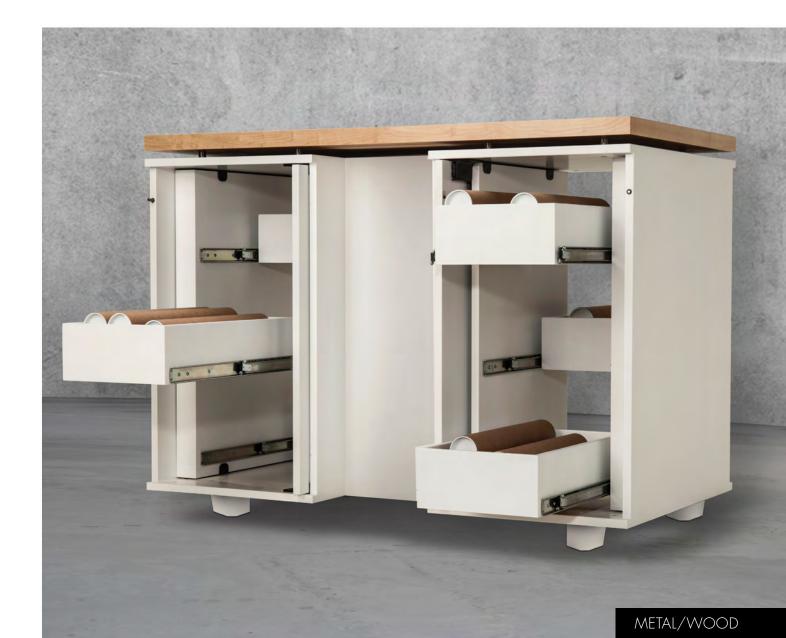

## Two-Way Travel Slide

Model O363 offers a unique dual-access solution for industrial, commercial, institutional, and residential projects. This product is suitable for medical carts or interior and exterior access drawers or trays such as those used for drive-through pharmacies or banks. In residential applications, it is a good choice for kitchen islands and dining or entertainment bars.

## Availability/Packaging

- Available lengths: 16"-24" and 28"
- Clear zinc finish

A good solution for partitioned indoor/outdoor access.

Expands access in mobile supply carts.