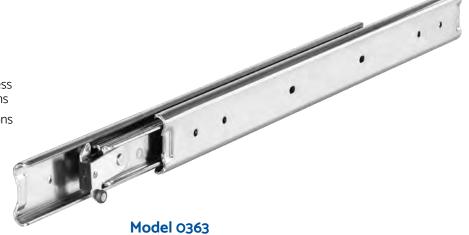

# **Model 0363**

Two-Way Travel Slide

- Two-way travel provides access from both sides of inatallations
- Full extension in both directions
- 100-lb. load rating

# **Model 0363**

#### Features & Benefits

- Two-way travel provides easy access from either side of the case or cabinet.
- Full extension in both directions from center point allows complete access to contents.
- 100-lb. load rating
- Hold-in detent at center point keeps drawers or trays in position until use.
- Non-disconnect prevents removal of conveyances
- Tested to 80,000 cycles