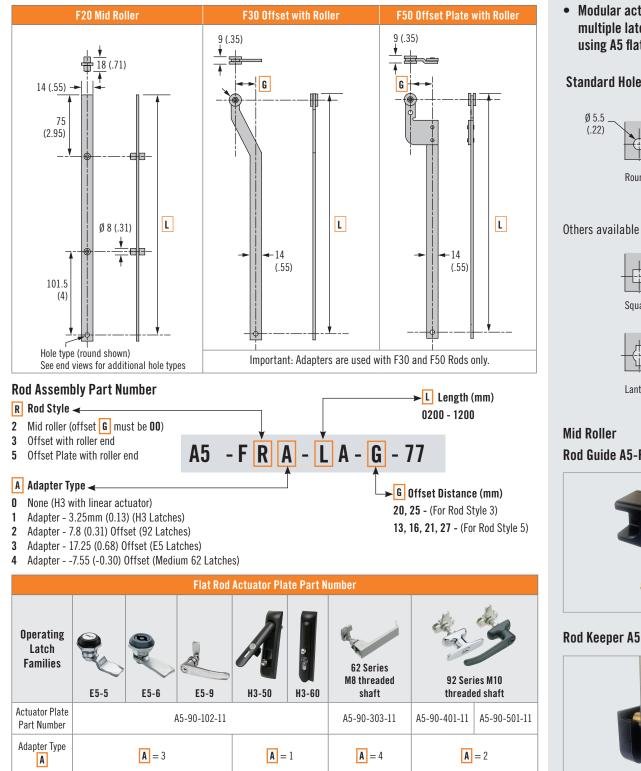

# **A5** Flat Rod Systems Rods, Guides, Adapters and Keepers

- Compatible with standard Southco latches, providing a variety of operating styles
- Mid Roller system allows latching outside of gasketed area

#### To select correct assembly:

- 1. Determine rod style and length desired
- 2. Choose actuator plate or linear actuator to match latch family
- 3. Choose adapter to match latch family
- Refer to www.southco.com for additional details on offset and lengths

### Note

Important: Adapters are used with A5-F30 and A5-F50 Rods only.

Product available to meet

*TELCORDIA* GR-487. Contact Southco for details.

TELCORDIA is a registered trademark of Telcordia Technologies, Inc.

Adapter

| Latch<br>Family   | H3         | 92        | E5          | 62         |
|-------------------|------------|-----------|-------------|------------|
| Adapter<br>Type A | Adapter 1  | Adapter 2 | Adapter 3   | Adapter 4  |
| Offset <b>G</b>   | 3.25 (.13) | 7.8 (.31) | 17.25 (.68) | -7.55 (30) |

## A5 Flat Rod Systems Rods, Guides and Keepers

Adapters are used with round hole type rods only.

 Modular actuators to suit multiple latch families using A5 flat rods