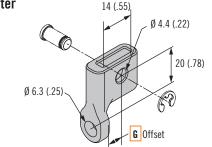

Adapter

| Latch<br>Family   | H3         | 92        | E5          | 62         |
|-------------------|------------|-----------|-------------|------------|
| Adapter<br>Type A | Adapter 1  | Adapter 2 | Adapter 3   | Adapter 4  |
| Offset <b>G</b>   | 3.25 (.13) | 7.8 (.31) | 17.25 (.68) | -7.55 (30) |