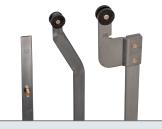

# **A5** Flat Rod Systems Rods, Guides, Adapters and Keepers

- Compatible with standard Southco latches, providing a variety of operating styles
- Mid Roller system allows latching outside of gasketed area

### **Material and Finish**

Rods: Steel, zinc nickel plated Rod rollers: Stainless Steel or Glass-filled nylon, black Rod guides: Glass-filled nylon, black Flat rod keeper: Zinc alloy, black powder coated