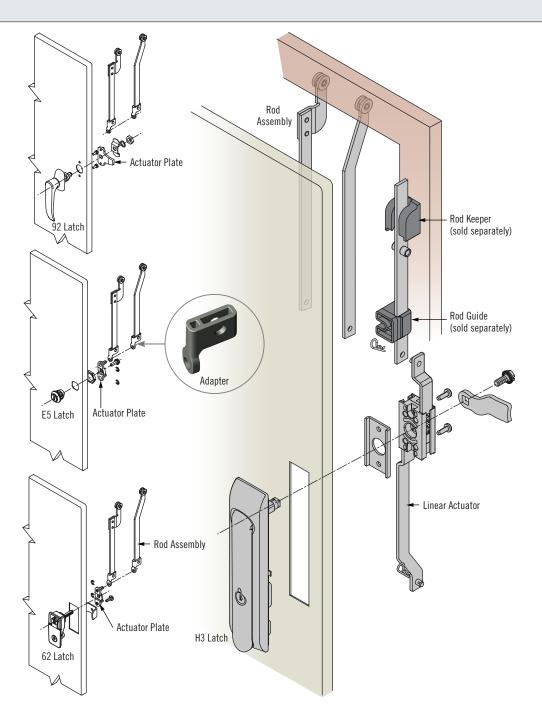

#### To select correct assembly:

- 1. Determine rod style and length desired
- 2. Choose actuator plate or linear actuator to match latch family
- 3. Choose adapter to match latch family
- Refer to www.southco.com for additional details on offset and lengths

### Note

Important: Adapters are used with A5-F30 and A5-F50 Rods only.

Product available to meet

*TELCORDIA* GR-487. Contact Southco for details.

TELCORDIA is a registered trademark of Telcordia Technologies, Inc.

Adapter

| Latch<br>Family   | H3         | 92        | E5          | 62         |
|-------------------|------------|-----------|-------------|------------|
| Adapter<br>Type A | Adapter 1  | Adapter 2 | Adapter 3   | Adapter 4  |
| Offset <b>G</b>   | 3.25 (.13) | 7.8 (.31) | 17.25 (.68) | -7.55 (30) |

## A5 Flat Rod Systems Rods, Guides and Keepers

Adapters are used with round hole type rods only.

 Modular actuators to suit multiple latch families using A5 flat rods