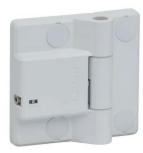

## SOFT-CLOSE HINGE HG-JV65 For Vertical Use

HG-JV65-S-BL

Comes with screw covers

HG-JV65-S-LGR

Closing speed of doors is adjustable with a hex key.
Comes with self-close function which can hold doors closed.

# [Operating Range]

Closing speed of doors is adjustable with a hex key (size: 2.5).

| No. | Part Name   | Material        | Finish/Colour     |  |  |
|-----|-------------|-----------------|-------------------|--|--|
| 1   | Body A      | Polyamide (PA)  | Black, Light Grey |  |  |
| 2   | Body B      | Steel           |                   |  |  |
| 3   | Shaft       | Brass           | Nickel            |  |  |
| -   | Screw Cover | Elastomer (SPE) | Black, Light Grey |  |  |