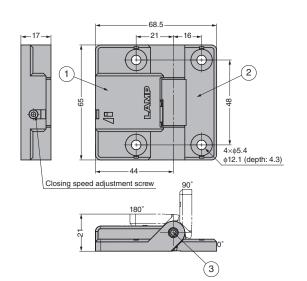

### [Specification]

●Temperature: 0 - 40 °C

[Remarks]

Please use with stoppers to prevent doors from opening over 180°.

[Installation]

# [Operating Range]

Closing speed of doors is adjustable with a hex key (size: 2.5).

| No. | Part Name   | Material        | Finish/Colour     |  |  |
|-----|-------------|-----------------|-------------------|--|--|
| 1   | Body A      | Polyamide (PA)  | Black, Light Grey |  |  |
| 2   | Body B      | Steel           |                   |  |  |
| 3   | Shaft       | Brass           | Nickel            |  |  |
| -   | Screw Cover | Elastomer (SPE) | Black, Light Grey |  |  |