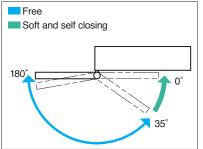

### [Specification]

●Temperature: 0 - 40 °C

[Remarks]

Please use with stoppers to prevent doors from opening over 180°.

[Installation]

# [Operating Range]

Closing speed of doors is adjustable with a hex key (size: 2.5).

| No. | Part Name   | Material        | Finish/Colour     |  |  |
|-----|-------------|-----------------|-------------------|--|--|
| 1   | Body A      | Polyamide (PA)  | Black, Light Grey |  |  |
| 2   | Body B      | Steel           |                   |  |  |
| 3   | Shaft       | Brass           | Nickel            |  |  |
| -   | Screw Cover | Elastomer (SPE) | Black, Light Grey |  |  |