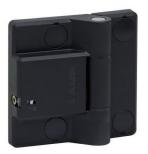

## SOFT-CLOSE HINGE HG-JV65 For Vertical Use

HG-JV65-S-BL

Comes with screw covers

HG-JV65-S-LGR

Closing speed of doors is adjustable with a hex key.
Comes with self-close function which can hold doors closed.

# [Operating Range]

Closing speed of doors is adjustable with a hex key (size: 2.5).

| No. | Part Name   | Material        | Finish/Colour     |  |  |
|-----|-------------|-----------------|-------------------|--|--|
| 1   | Body A      | Polyamide (PA)  | Black, Light Grey |  |  |
| 2   | Body B      | Steel           |                   |  |  |
| 3   | Shaft       | Brass           | Nickel            |  |  |
| -   | Screw Cover | Elastomer (SPE) | Black, Light Grey |  |  |