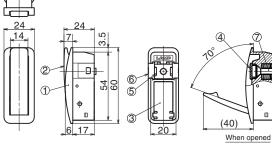

# RECESSED HOOK NF-60DF Soft Close / Surface Mount on Sheet Metal

| No. | Part Name      | Material                    | Finish / Colour              |  |  |
|-----|----------------|-----------------------------|------------------------------|--|--|
| 1   | Body           | Aluminium Alloy             | Black,                       |  |  |
| 2   | Arm            | (ADC)                       | Metallic Silver<br>Dark Grey |  |  |
| 3   | Cover          | POM                         |                              |  |  |
| 4   | Cushion Rubber | CR                          | Black, Metallic Silver       |  |  |
| (5) | Nut            | ZDC                         | Chromate                     |  |  |
| 6   | Holding Pin    | 200                         | Chiomate                     |  |  |
| 0   | Screw          | Stainless Steel<br>(SUS304) | Plain                        |  |  |

# Remarks

- $\cdot$  Please take off the cushion rubber when tighten the screw
- and put it on again when finished.

 Please do not tighten the screw too much (recommended fastening torque: 3N·m).

Installation

## **Cut Out Dimensions**

<u>/Max. R3</u>

Insert the hook into the sheet metal.

| 1 | Item Code   | Item Name   | Colour          | Load Capacity N | Load Capacity kgf | Weight (g) | Box    | Carton  |
|---|-------------|-------------|-----------------|-----------------|-------------------|------------|--------|---------|
| I | 110-037-738 | NF-60DF-BL  | Black           | 294             | 30                | 54         | 10 pcs | 200 pcs |
| I | 110-037-740 | NF-60DF-MSL | Metallic Silver |                 |                   |            | 10 pcs | 200 pcs |