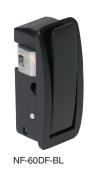

# RECESSED HOOK NF-60DF Soft Close / Surface Mount on Sheet Metal

| No. | Part Name      | Material                    | Finish / Colour              |  |  |
|-----|----------------|-----------------------------|------------------------------|--|--|
| 1   | Body           | Aluminium Alloy             | Black,                       |  |  |
| 2   | Arm            | (ADC)                       | Metallic Silver<br>Dark Grey |  |  |
| 3   | Cover          | POM                         |                              |  |  |
| 4   | Cushion Rubber | CR                          | Black, Metallic Silver       |  |  |
| (5) | Nut            | ZDC                         | Chromate                     |  |  |
| 6   | Holding Pin    | 200                         | Chiomate                     |  |  |
| 0   | Screw          | Stainless Steel<br>(SUS304) | Plain                        |  |  |

## **Cut Out Dimensions**

<u>/Max. R3</u>

Insert the hook into the sheet metal.

| 1 | Item Code   | Item Name   | Colour          | Load Capacity N | Load Capacity kgf | Weight (g) | Box    | Carton  |
|---|-------------|-------------|-----------------|-----------------|-------------------|------------|--------|---------|
| I | 110-037-738 | NF-60DF-BL  | Black           | 294             | 30                | 54         | 10 pcs | 200 pcs |
| I | 110-037-740 | NF-60DF-MSL | Metallic Silver |                 |                   |            | 10 pcs | 200 pcs |