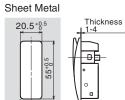

## **Cut Out Dimensions**

<u>/Max. R3</u>

Insert the hook into the sheet metal.

| 1 | Item Code   | Item Name   | Colour          | Load Capacity N | Load Capacity kgf | Weight (g) | Box    | Carton  |
|---|-------------|-------------|-----------------|-----------------|-------------------|------------|--------|---------|
| I | 110-037-738 | NF-60DF-BL  | Black           | 294             | 30                | 54         | 10 pcs | 200 pcs |
| I | 110-037-740 | NF-60DF-MSL | Metallic Silver |                 |                   |            | 10 pcs | 200 pcs |