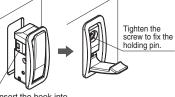

# Remarks

- $\cdot$  Please take off the cushion rubber when tighten the screw
- and put it on again when finished.

 Please do not tighten the screw too much (recommended fastening torque: 3N·m).

Installation

## **Cut Out Dimensions**

<u>/Max. R3</u>

Insert the hook into the sheet metal.

| 1 | Item Code   | Item Name   | Colour          | Load Capacity N | Load Capacity kgf | Weight (g) | Box    | Carton  |
|---|-------------|-------------|-----------------|-----------------|-------------------|------------|--------|---------|
| I | 110-037-738 | NF-60DF-BL  | Black           | 294             | 30                | 54         | 10 pcs | 200 pcs |
| I | 110-037-740 | NF-60DF-MSL | Metallic Silver |                 |                   |            | 10 pcs | 200 pcs |