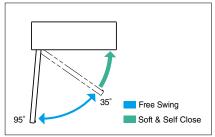

# SOFT-CLOSE HINGE HG-JV65-U-LGR Concealed Type / For Vertical Use

Passed 50,000 open/close private cycle test

- •Will be hidden from view when closed. (The hinge is installed inside of enclosures.)
- Automatically and slowly closes doors from 35°. (Self and soft closing)
- Closing speed of doors is adjustable with a hex key.

## [Remarks]

Set door stopper to prevent doors from opening over 95°.