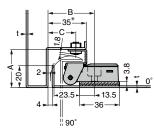

### [Installation and Dimensions]

The nut and bending section might be close depending on the thickness of the sheet metal.

| Thickness | Α          | В            | С            |  |
|-----------|------------|--------------|--------------|--|
| t = 1.6   | 35         | 42.5         | 25.5         |  |
| t≦3.2     | 35+(t-1.6) | 42.5+(t-1.6) | 25.5+(t-1.6) |  |