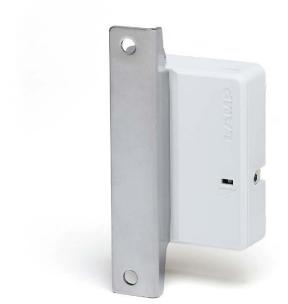

# SOFT-CLOSE HINGE HG-JV65-U-LGR Concealed Type / For Vertical Use

Passed 50,000 open/close private cycle test

- •Will be hidden from view when closed. (The hinge is installed inside of enclosures.)
- Automatically and slowly closes doors from 35°. (Self and soft closing)
- Closing speed of doors is adjustable with a hex key.

#### [Parts Included]

Body cover