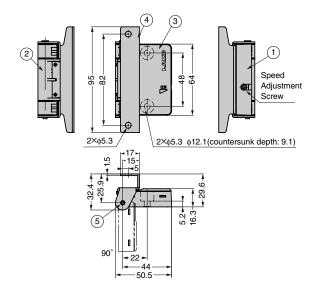

#### [Parts Included]

Body cover

### [Closing Speed Adjustment]

Closing speed is adjustable with a hex key. (size: 2.5)

| No. | Part Name  | Material                 | Finish/Colour |  |
|-----|------------|--------------------------|---------------|--|
| 1   | Body A     | Dahramida                | Light Grey    |  |
| 2   | Body B     | Polyamide                |               |  |
| 3   | Body Cover | Polyacetal               |               |  |
| 4   | Press Arm  | Stainless Steel (SUS304) | Plain         |  |
| (5) | Shaft      | Steel (SUM)              | Nickel        |  |