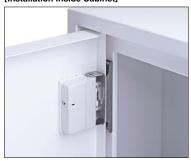

# SOFT-CLOSE HINGE HG-JV65-U-LGR Concealed Type / For Vertical Use

Passed 50,000 open/close private cycle test



- •Will be hidden from view when closed. (The hinge is installed inside of enclosures.)
- Automatically and slowly closes doors from 35°. (Self and soft closing)
- Closing speed of doors is adjustable with a hex key.

#### [Specification]

●Temperature: 0 - 40 °C

## [Remarks]

Set door stopper to prevent doors from opening over 95°.

#### [Parts Included]

Body cover

#### [Recommended Screw]

- M5 binding head screw
- M5 pan head screw
- M5 button bolt M5 truss head screw

#### [Installation Inside Cabinet]









### [Closing Speed Adjustment]



Closing speed is adjustable with a hex key. (size: 2.5)

### [Installation]





### [Installation and Dimensions]



The nut and bending section might be close depending on the thickness of the sheet metal.

| Thickness | Α          | В            | С            |  |
|-----------|------------|--------------|--------------|--|
| t = 1.6   | 35         | 42.5         | 25.5         |  |
| t≦3.2     | 35+(t-1.6) | 42.5+(t-1.6) | 25.5+(t-1.6) |  |

| No. | Part Name  | Material                 | Finish/Colour |  |
|-----|------------|--------------------------|---------------|--|
| 1   | Body A     | Dahramida                | Light Grey    |  |
| 2   | Body B     | Polyamide                |               |  |
| 3   | Body Cover | Polyacetal