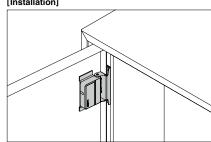

# SOFT-CLOSE HINGE HG-JV65-U-LGR Concealed Type / For Vertical Use

Passed 50,000 open/close private cycle test



- •Will be hidden from view when closed. (The hinge is installed inside of enclosures.)
- Automatically and slowly closes doors from 35°. (Self and soft closing)
- Closing speed of doors is adjustable with a hex key.

#### [Specification]

●Temperature: 0 - 40 °C

## [Remarks]

Set door stopper to prevent doors from opening over 95°.

#### [Parts Included]

Body cover

#### [Recommended Screw]

- M5 binding head screw
- M5 pan head screw
- M5 button bolt M5 truss head screw

#### [Installation Inside Cabinet]









### [Closing Speed Adjustment]



Closing speed is adjustable with a hex key. (size: 2.5)

### [Installation]





### [Installation and Dimensions]



The nut and bending section might be close depending on the thickness of the sheet metal.

| Thickness | Α          | В            | С            |  |
|-----------|------------|--------------|--------------|--|
| t = 1.6   | 35         | 42.5         | 25.5         |  |
| t≦3.2     | 35+(t-1.6) | 42.5+(t-1.6) | 25.5+(t-1.6) |  |

| No. | Part Name  | Material                 | Finish/Colour |  |
|-----|------------|--------------------------|---------------|--|
| 1   | Body A     | Dahramida                | Light Grey    |  |
| 2   | Body B     | Polyamide                |               |  |
| 3   | Body Cover | Polyacetal               |               |  |
| 4   | Press Arm  | Stainless Steel (SUS304) | Plain         |  |
| (5) | Shaft      | Stee