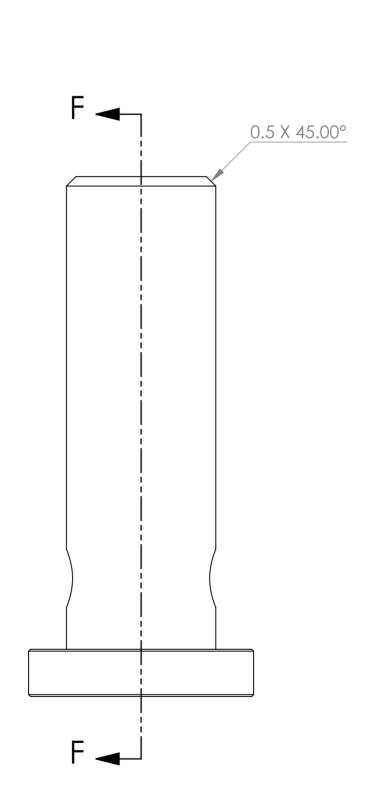

## NOTE:

- PART IS SYMMETRICAL ABOUT CL, UNLESS OTHERWISE STATED
   FOLDING AT 90 DEGREE

   UNLESS OTHERWISE STATED

   REMOVE BURRS AND SHARP EDGES
   SYMBOL FOLDING DIMENSION
   ARE CRITICAL
   DIMENSIONS START FROM DATUM UNLESS OTHERWISE SPECIFIED

| PROPRIETARY AND CONFIDENTIAL                                                                                                                                                                              |
|-----------------------------------------------------------------------------------------------------------------------------------------------------------------------------------------------------------|
| THE INFORMATION CONTAINED IN THIS DRAWING IS THE SOLE PROPERTY OF AMI PTY LID.  ANY REPRODUCTION IN PART OR AS A WHOLE WITHOUT