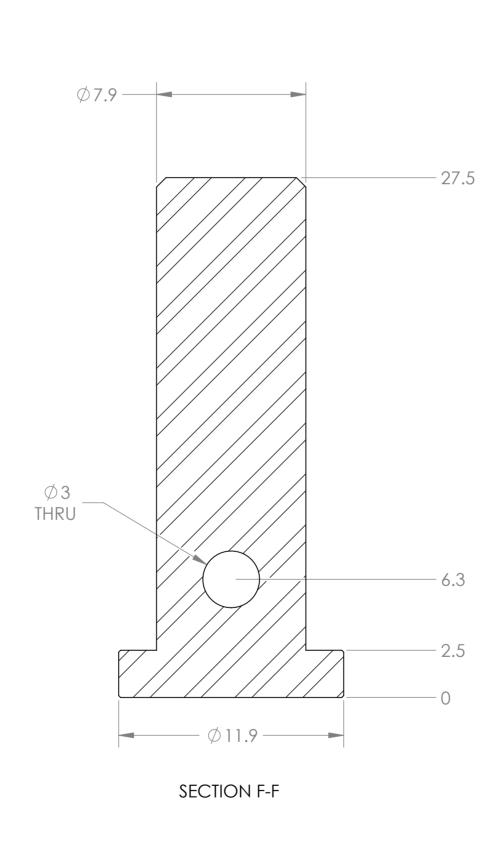

## NOTE:

- PART IS SYMMETRICAL ABOUT CL, UNLESS OTHERWISE STATED
   FOLDING AT 90 DEGREE

   UNLESS OTHERWISE STATED

   REMOVE BURRS AND SHARP EDGES
   SYMBOL FOLDING DIMENSION
   ARE CRITICAL
   DIMENSIONS START FROM DATUM UNLESS OTHERWISE SPECIFIED

| PROPRIETARY AND CONFIDENTIAL                                                                                                                                                                              |
|-----------------------------------------------------------------------------------------------------------------------------------------------------------------------------------------------------------|
| THE INFORMATION CONTAINED IN THIS DRAWING IS THE SOLE PROPERTY OF AMI PTY LID.  ANY REPRODUCTION IN PART OR AS A WHOLE WITHOUT T