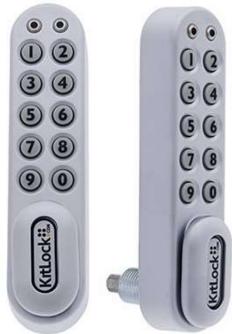

## Codelock Electronic Camlocks KL1000BK Vertical, Black

KL1000SG Vertical, Satin grey

- Quick retrofit cabinet locks
- Easy to program & change codes
- 4 digit user codes
- Allows 8 digit master & sub-master codes
- Multiple user code mode
- One time user code mode (locker mode)
- Locker Mode requires double entry of the same 4 digit code
- Up to 15,000 openings from 2 x AAA batteries
- Offers a low battery warning
- Battery failure override prevents permanent lockout
- Made for internal usage
- Suits door thicknesses from 1mm 19mm
- Available in horizontal left & right hand models, handing is determined by looking at the hinges from the outside of the door (e.g. right hand hinge, right hand lock)