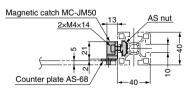

MC-JM50WT

[AS Parts Set] Parts set of screws, AS nuts and counter plate used for installing to aluminium frame

|                                               |     |             | *                  |                 |                                                                             |              |  |
|-----------------------------------------------|-----|-------------|--------------------|-----------------|-----------------------------------------------------------------------------|--------------|--|
| RoHS                                          | CAD | Item Code   | Item Name          | Aluminium Frame | Parts                                                                       | Weight (set) |  |
| G'                                            | -   | 140-041-507 | AS-MC-JM50WT-40-10 | 10 ∨ 10         | Magnetic Catch MC-JM50 : 1 pc<br>AS Nut AS-10M4 : 2 pcs                     | 54           |  |
| G'                                            | -   | 140-041-508 | AS-MC-JM50BL-40-10 | 10 mm           | M4 × 14 Hexagon Socket Head Cap Screw : 2 pcs<br>Counter Plate AS-68 : 1 pc | 54           |  |
| Refer to 1 : FRONT P.20, 2 : P.639, 3 : P.706 |     |             |                    |                 |                                                                             |              |  |