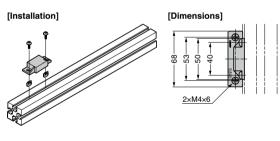

PUSH LOCK FASTENERS & KNOB FASTENERS

ALUMINIUM FRAME CORNER CONNECTORS

DOOR DAMPERS

Resin coated body prevents rusting.

- ■Ideal for clean rooms by using with the counter plate MC-JM49 (sold separately).
- AS parts set (below) for installing to aluminium frame also available.

MC-JM50WT

[AS Parts Set] Parts set of screws, AS nuts and counter plate used for installing to aluminium frame

|                                               |     |             | *                  |                 |                                                                             |              |  |
|-----------------------------------------------|-----|-------------|--------------------|-----------------|-----------------------------------------------------------------------------|--------------|--|
| RoHS                                          | CAD | Item Code   | Item Name          | Aluminium Frame | Parts                                                                       | Weight (set) |  |
| G'                                            | -   | 140-041-507 | AS-MC-JM50WT-40-10 | 10 ∨ 10         | Magnetic Catch MC-JM50 : 1 pc<br>AS Nut AS-10M4 : 2 pcs                     | 54           |  |
| G'                                            | -   | 140-041-508 | AS-MC-JM50BL-40-10 | 10 mm           | M4 × 14 Hexagon Socket Head Cap Screw : 2 pcs<br>Counter Plate AS-68 : 1 pc | 54           |  |
| Refer to 1 : FRONT P.20, 2 : P.639, 3 : P.706 |     |             |                    |                 |                                                                             |              |  |