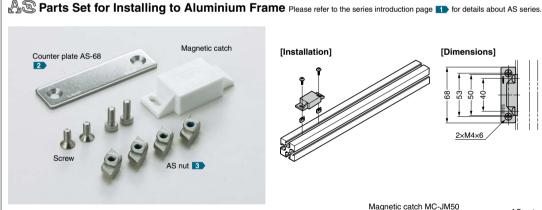

PUSH LOCK FASTENERS & KNOB FASTENERS

ALUMINIUM FRAME CORNER CONNECTORS

DOOR DAMPERS

Resin coated body prevents rusting.

- ■Ideal for clean rooms by using with the counter plate MC-JM49 (sold separately).
- AS parts set (below) for installing to aluminium frame also available.

### [Sold Separately]

Counter plate MC-JM49 2

MC-JM50WT

[AS Parts Set] Parts set of screws, AS nuts and counter plate used for installing to aluminium frame

|                                               |     |             | *                  |                 |                                                                             |              |  |
|-----------------------------------------------|-----|-------------|--------------------|-----------------|-----------------------------------------------------------------------------|--------------|--|
| RoHS                                          | CAD | Item Code   | Item Name          | Aluminium Frame | Parts                                                                       | Weight (set) |  |
| G'                                            | -   | 140-041-507 | AS-MC-JM50WT-40-10 | 10 ∨ 10         | Magnetic Catch MC-JM50 : 1 pc<br>AS Nut AS-10M4 : 2 pcs                     | 54           |  |
| G'                                            | -   | 140-041-508 | AS-MC-JM50BL-40-10 | 10 mm           | M4 × 14 Hexagon Socket Head Cap Screw : 2 pcs<br>Counter Plate AS-68 : 1 pc | 54           |  |
| Refer to 1 : FRONT P.20, 2 : P.639, 3 : P.706 |     |             |                    |                 |                                                                             |              |  |