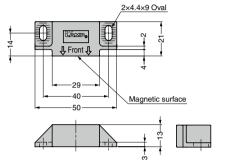

## [Recommended Screws]

M4 screw, tapping screw nominal 4 (truss or binding head, SUS)

| Part Name | Material  | Colour       |  |  |
|-----------|-----------|--------------|--|--|
| Body      | POM       | White, Black |  |  |
| Magnet    | Neodymium | =            |  |  |

#### [Body]

| RoHS | CAD | Item Code   | Item Name | Colour | Magnetic Force<br>N | Magnetic Force kgf | Weight<br>(g) | Box<br>(pcs) |     |
|------|-----|-------------|-----------|--------|---------------------|--------------------|---------------|--------------|-----|
| G'   | ЗD  | 140-050-156 | MC-JM50WT | White  | 29.4                | 3                  | 21            | 24           | 480 |
| ď    | 3D  | 140-050-155 | MC-JM50BL | Black  |                     |                    |               | 24           | 480 |

[Counter Plate] Sold Seperately

| RoHS | CAD | Item Code   | Item Name | Weight<br>(g) |     | Carton<br>(pcs) |
|------|-----|-------------|-----------|---------------|-----|-----------------|
| G'   | ЗD  | 140-050-149 | MC-JM49   | 10            | 100 | 1000            |
|      |     |             |           |               |     |                 |