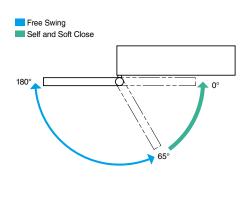

## [Speed Adjustment]

•Automatically and slowly close doors from 65 degrees.

due to a built-in damper.)

direction (± 3 mm).

[Specification] •Temperature : 0 - 40 °C [Remarks]

[Parts Included] •Cover •Adjustment Plate [Recommended Screw]

• The closing speed of doors is adjustable.

Set door stopper to prevent doors from opening over 180°.
 Sold in set of two hinges. (soft-close hinge and self-close hinge)

M6 Binding head screw / Pan head screw