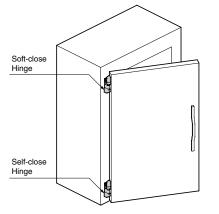

## GRAVITY SOFT-CLOSE HINGE HG-JG150 Self and Soft Close

Passed 50,000 open/close private test

Self-close Hinge (for lower)

Soft-close Hinge (for upper)

## [Installation of Left-handed Type]

\* Pitch between hinges: Min. 1200 mm

[Soft-close Hinge]

[Door Motion]

[Self-close Hinge]