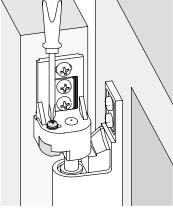

## GRAVITY SOFT-CLOSE HINGE HG-JG150 Self and Soft Close

Passed 50,000 open/close private test

Self-close Hinge (for lower)

Soft-close Hinge (for upper)

•M6 Hexagon socket head bolt / Button bolt

(The self-close feature uses gravity, and the soft-close feature is

•Can separate into two parts for easy installation and disassembly.

Doors cannot be removed when closed for security purposes. (0°)
Door position can be adjusted for depth and in a horizontal