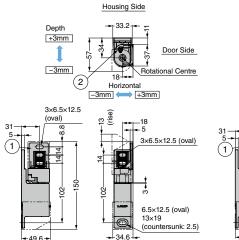

## [Speed Adjustment]

•Automatically and slowly close doors from 65 degrees.

due to a built-in damper.)

direction (± 3 mm).

[Specification] •Temperature : 0 - 40 °C [Remarks]

[Parts Included] •Cover •Adjustment Plate [Recommended Screw]

•M6 Hexagon socket head bolt / Button bolt

(The self-close feature uses gravity, and the soft-close feature is

•Can separate into two parts for easy installation and disassembly.

Doors cannot be removed when closed for security purposes. (0°)
Door position can be adjusted for depth and in a horizontal

Closing speed can be adjusted with the screw of the soft-close hinge which is for the upper side.

Video Link

\* Left-handed type is shown.

| [Adjustment Plate] |  |
|--------------------|--|

| <u>2×φ6.4</u> 4    |
|--------------------|
|                    |
| ∾ <del>, </del> 14 |

| No. | Part Name                 | Material         | Finish    |  |  |
|-----|---------------------------|------------------|-----------|--|--|
| 1   | Body                      | Zinc Alloy (ZDC) | Chrome    |  |  |
| 2   | Speed Adjustment<br>Screw | Steel            | Nickel    |  |  |
| 3   | Cover                     | ABS              | Chrome    |  |  |
| (4) | Adjustment Plate          | Zinc Alloy (ZDC) | GIIIOIIIe |  |  |