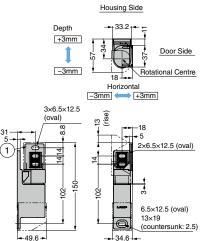

## [Speed Adjustment]

•Automatically and slowly close doors from 65 degrees.

due to a built-in damper.)

direction (± 3 mm).

[Specification] •Temperature : 0 - 40 °C [Remarks]

[Parts Included] •Cover •Adjustment Plate [Recommended Screw]

•M6 Hexagon socket head bolt / Button bolt

(The self-close feature uses gravity, and the soft-close feature is

•Can separate into two parts for easy installation and disassembly.

Doors cannot be removed when closed for security purposes. (0°)
Door position can be adjusted for depth and in a horizontal

Closing speed can be adjusted with the screw of the soft-close hinge which is for the upper side.

Video Link

\* Left-handed type is shown.

| [Adjustment Plate] |  |
|--------------------|--|

| <u>2×φ6.4</u> 4    |
|--------------------|
|                    |
| ∾ <del>, </del> 14 |

| No. | Part Name                 | Material         | Finish    |  |  |
|-----|---------------------------|------------------|-----------|--|--|
| 1   | Body                      | Zinc Alloy (ZDC) | Chrome    |  |  |
| 2   | Speed Adjustment<br>Screw | Steel            | Nickel    |  |  |
| 3   | Cover                     | ABS              | Chrome    |  |  |
| (4) | Adjustment Plate          | Zinc Alloy (ZDC) | GIIIOIIIe |  |  |