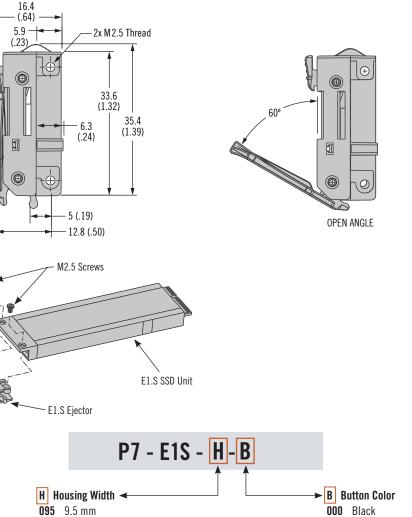

#### **Installation Notes**

Install screws (M2.5) with SSD Screws sold seperately Screw part number: P7-0-76069

15 MM Housing

 $\oplus$ 

25 MM Housing

## Part Number Selection

See table

008 Blue

Green

059

150 15 mm

250 25 mm