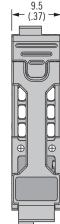

#### **Installation Notes**

Install screws (M2.5) with SSD Screws sold seperately Screw part number: P7-0-76069

15 MM Housing

 $\oplus$ 

25 MM Housing