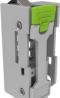

# **P7-E1S** SSD (solid-state drive) Inject/Eject Machanism

- Intuitive operation
- Push button to release
- Push lever to latch
- Colour button to your industry standard
- Three housing sizes to comply with EDSFF form factor