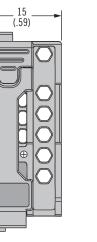

#### **Installation Notes**

Install screws (M2.5) with SSD Screws sold seperately Screw part number: P7-0-76069

15 MM Housing

 $\oplus$ 

25 MM Housing