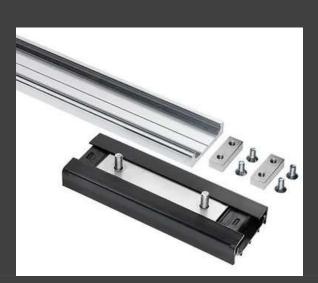

## **NEW Accuride Linear Motion System** 0118RC

If you need a stylish way to maximise kitchen worktop space or a sliding door which requires little effort to be opened, then the Accuride linear motion tracks are the perfect product.

For cabinet hardware applications & benchtops with a load rating of less than 100kg we would recommend our DA0115-RC linear guide. And for heavier applications of up to 600kg, we can offer the DA0116RC linear guide.