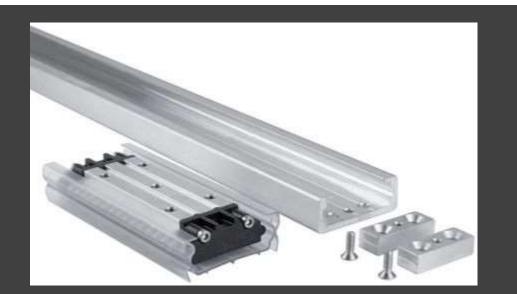

The compact design of the linear motion guide makes the product perfect for applications where space is restricted. Designed with sliding doors in mind, the DA0118RC linear motion guide has a compact design & a safety feature which ensures that even when too much load is applied, the carriage will remain secure.